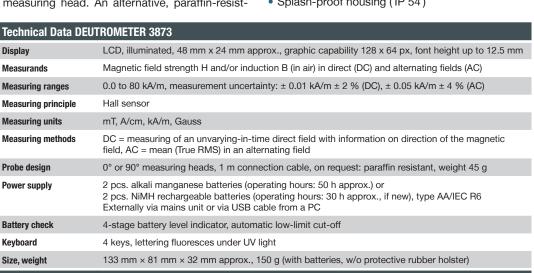

nal use and helps to determine both measurands quickly and easily: An own operating mode is available to measure both the magnetizing strength as well as the residual field strength immediately one after the other. Manual toggling between alternating field and direct field mode is no longer required since the instrument automatically recognizes whether a direct field or an alternating field is present. Thus, false measurements due to incorrect gauge selections are

excluded. The simultaneous representation of

readings and maximum values as well as the se-

lectable visual and acoustic limit alarm round off

the practical qualities of the new gauge.

For optimal adaptation to the geometrical conditions you can choose between a 0° and a 90° measuring head. An alternative, paraffin-resist-





- 2 selectable display modes: standard indication,
- Integrated stand

darkened testing booth.

testing agents.

Splash-proof housing (IP 54)

KARL DEUTSCH Prüf- und Messgerätebau GmbH + Co KG Otto-Hausmann-Ring 101 · 42115 Wuppertal · Germany Phone (+49 -202) 7192-0 · Fax (+49 -202) 7149 32 info@karldeutsch.de · www.karldeutsch.de