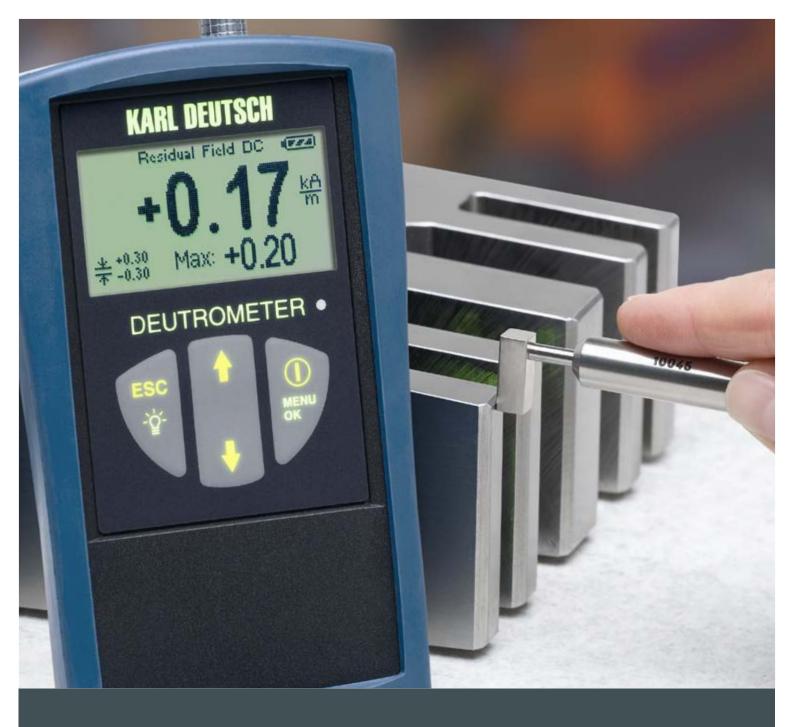

**DEUTROMETER 3873** 

0°-probe and measuring head of the 90°-probe: Various designs for different shapes of workpieces.

User-friendly menu guidance in plain text. The indication of readings is clear and well arranged.

Accessory: Zero Field Chamber (left) with field-free space and Reference Magnet (right) for check of instrument.

The DEUTROMETER 3873 was consistently designed for professional use and helps to determine both measurands quickly and easily: An own operating mode is available to measure both the magnetizing strength as well as the residual field strength immediately one after the other. Manual toggling between alternating field and direct field mode is no longer required since the instrument automatically recognizes whether a direct field or an alternating field is present. Thus, false measurements due to incorrect gauge selections are

excluded. The simultaneous representation of

readings and maximum values as well as the se-

lectable visual and acoustic limit alarm round off

the practical qualities of the new gauge.

For optimal adaptation to the geometrical conditions you can choose between a 0° and a 90° measuring head. An alternative, paraffin-resist-