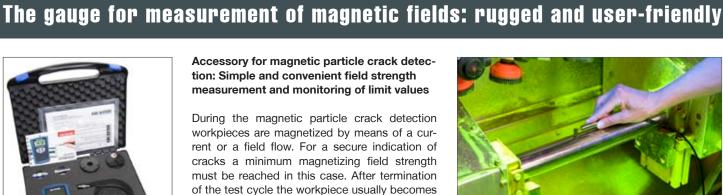

Accessory: Zero Field Chamber (left) with field-free space and Reference Magnet (right) for check of instrument.

The DEUTROMETER 3873 was consistently designed for professional use and helps to determine both measurands quickly and easily: An own operating mode is available to measure both the magnetizing strength as well as the residual field strength immediately one after the other. Manual toggling between alternating field and direct field mode is no longer required since the instrument automatically recognizes whether a direct field or an alternating field is present. Thus, false measurements due to incorrect gauge selections are