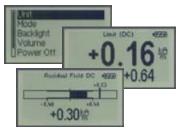

excluded. The simultaneous representation of

readings and maximum values as well as the se-

lectable visual and acoustic limit alarm round off

the practical qualities of the new gauge.

For optimal adaptation to the geometrical conditions you can choose between a 0° and a 90° measuring head. An alternative, paraffin-resist-

- 2 selectable display modes: standard indication,
- Integrated stand

darkened testing booth.

testing agents.

Splash-proof housing (IP 54)

KARL DEUTSCH Prüf- und Messgerätebau GmbH + Co KG Otto-Hausmann-Ring 101 · 42115 Wuppertal · Germany Phone (+49 -202) 7192-0 · Fax (+49 -202) 7149 32 info@karldeutsch.de · www.karldeutsch.de