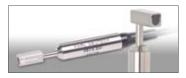

**DEUTROMETER 3873** 

0°-probe and measuring head of the 90°-probe: Various designs for different shapes of workpieces.

User-friendly menu guidance in plain text. The indication of readings is clear and well arranged.