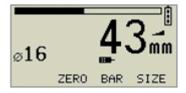

#### Data Management System:

Store Inspection reports, site surveys & photographs together with all your other inspection information in one place - CoverMaster®

A typical screen view of the Elcometer Protovale 331, displaying the preselected bar diameter & cover thickness values.

A view of the full information that can be displayed on the model T version of the Elcometer Protovale 331.

Reports From the PC or the Gauge

Simple reports can be printed out directly from the gauge - or Professionally created using CoverMaster® and submitted online or in written format.