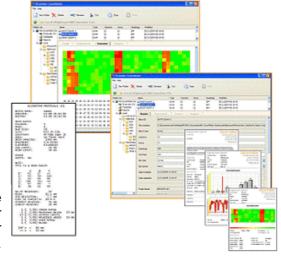

## Elcometer Protovale 331 CoverMaster® Software

### Elcometer Protovale 331 CoverMaster® Software

Supplied free with each Elcometer Protovale 331 Model S and T, Elcometer's CoverMaster® software is designed to further simplify the setting up of your covermeter.

This easy to use, powerful software package also enables you to utilise your site data - allowing you to not only generate accurate, clear and precise survey reports, but also to reliably save your individual readings and site surveys in this user friendly storage management system.

#### Data Management System:

Store Inspection reports, site surveys & photographs together with all your other inspection information in one place - CoverMaster®

A typical screen view of the Elcometer Protovale 331, displaying the preselected bar diameter & cover thickness values.