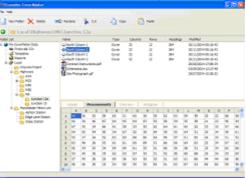

#### Data Management System:

Store Inspection reports, site surveys & photographs together with all your other inspection information in one place - CoverMaster®

A typical screen view of the Elcometer Protovale 331, displaying the preselected bar diameter & cover thickness values.