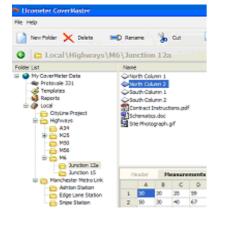

#### Data Management System:

Store Inspection reports, site surveys & photographs together with all your other inspection information in one place - CoverMaster®

A typical screen view of the Elcometer Protovale 331, displaying the preselected bar diameter & cover thickness values.