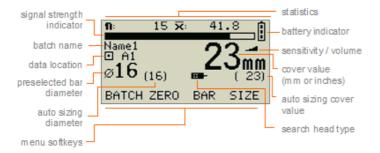

#### Data Management System:

Store Inspection reports, site surveys & photographs together with all your other inspection information in one place - CoverMaster®

A typical screen view of the Elcometer Protovale 331, displaying the preselected bar diameter & cover thickness values.

A view of the full information that can be displayed on the model T version of the Elcometer Protovale 331.

Reports From the PC or the Gauge

Simple reports can be printed out directly from the gauge - or Professionally created using CoverMaster® and submitted online or in written format.