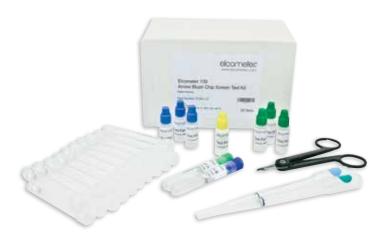

## **Elcometer 139** Amine Blush Chip Screen Test Kit

The Elcometer 139 Amine Blush Chip Screen Test Kit is a rapid colorimetric test designed solely for the use in the quick and immediate qualitative identification of amine blush (carbamates) on the surface of coatings using a cotton swab. The presence of amine blush is indicated by a visual change of colour of the test solution when compared with a control sample.

The Elcometer 139 determines whether amine blush is or is not present on the coating's surface.

| Technical Specification |                                                                                                                                                                                                                                                                                                                                                                                                                                                                                                     |  |  |  |  |
|-------------------------|-----------------------------------------------------------------------------------------------------------------------------------------------------------------------------------------------------------------------------------------------------------------------------------------------------------------------------------------------------------------------------------------------------------------------------------------------------------------------------------------------------|--|--|--|--|
| Part Number             | Description                                                                                                                                                                                                                                                                                                                                                                                                                                                                                         |  |  |  |  |
| E139C                   | Amine Blush Chip Screen Test Kit                                                                                                                                                                                                                                                                                                                                                                                                                                                                    |  |  |  |  |
| Dimensions              | 172 x 110 x 100mm (6.75 x 4.25 x 4.00") Weight 310g (10.9oz)                                                                                                                                                                                                                                                                                                                                                                                                                                        |  |  |  |  |
| Packing List            | 20 x Polystyrene Sampler Test Tubes of 1.0ml (0.035fl oz) buffer solution, 1 x Test tube of Diluent Part A solution, 1 x Test tube of Diluent Part B solution, 2 x Diluent Transfer Pipettes, 3 x Test Part A dropper bottles - containing ACh-E powder (freeze dried), 3 x Test Part B dropper bottles - containing ATC powder (freeze dried), 1 x Test Part C dropper bottle - containing Chromogen DTNB solution, 1 x Scissors 1 x Re-sealable plastic bag for content disposal, 1 x User Guide. |  |  |  |  |