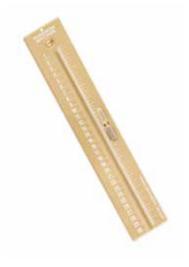

## **Elcometer 2280 Matthis Fluidometer**

The Elcometer 2280 is a simple and easy-touse instrument to measure the fluidity of a coating.

The coating to be measured is poured into the semi-spherical cavity of the instrument, which is in the horizontal position. The instrument is then lifted vertically allowing the liquid in the groove to flow under gravity, this is graduated in mm.

The distance flowed after approximately 10 seconds  $\pm$  0.5 seconds, measured with the sand timer provided, indicates the fluidity of the coating.

| Technical Specification |                                        |
|-------------------------|----------------------------------------|
| Part Number             | Description                            |
| K0002280M001            | Elcometer 2280 Matthis Fluidometer     |
| K0002280N001            | Elcometer 2280 Replacement Sand Bottle |