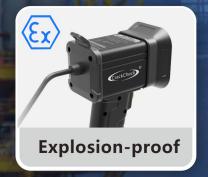

# Explosion-proof Certified Supreme Handy and Light

100% Conformance to Prime Standards

Spirit Series Handheld LED UV Lamp (ST-30) utilizes the state-of-art LED technology, as well as its intrinsically safe mechanical and electrical design, making it a perfect tool for inspection conditions with explosion-proof requirement. Spirit is popular for its explosion proof capability and supreme light and handy design for fluorescent inspection. Safety and portability is the spirit for Spirit Series UV LED Lamp.

Two models are available: ST-30 Battery and ST-30 Mains. Both models consist of 2 high performance UV LEDs and 1 white light LED.

Explosion-proof

Light & Handy

Safety Spectrum

White and **UV** Light

Anti-EMI

### **Spirit Features**

- Compliance with all international standards and regulations, e.g. ASTM E3022, RRES 90061, AITM6-1001
- Explosion proof certified per EU Directives
- Super light and handy design
- White light and UV light are easily switchable
- Power Supply: Battery or Mains
- 100% solid state circuit ensuring working steadily in strong magnetic field
- Safe and pure UV-A spectrum in the range of 365-370nm with no UV-B and UV-C