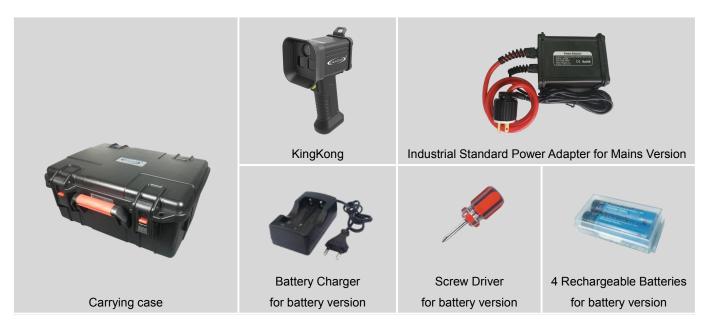

amp utilizes the state-of-art LED technology and makes it a great tool for fluorescent MT, PT and leak detection. Two versions are available: battery version and mains version ST-30. Both versions consist of 2 UV LEDs and 1 white LED. Spirit is famous for its certified explosion proof capabilities and super light design.



### **Spirit Features**

- Compliance with all international standards and regulations, e.g. ASTM E3022, RRES 90061, AITM6-1001
- Explosion proof certified per EU Directives
- Super light and handy design
- White light and UV light are easily switchable
- Power Supply: Battery or Mains
- 100% solid state circuit ensuring working steadily in strong magnetic field
- Safe and pure UV-A spectrum in the range of 365-370nm with no UV-B and UV-C

## A Complete Spirit Package



## Spirit Data Sheet

| ltem                        | Spirit Mains                                                                                       | Spirit Battery |  |
|-----------------------------|----------------------------------------------------------------------------------------------------|----------------|--|
| Model                       | ST-30 Mains                                                                                        | ST-30 Battery  |  |
| Part Number                 | 605003                                                                                             | 605004         |  |
| LED Source                  | 2 UV-LEDs, 1 white light LED                                                                       |                |  |
| Wavelengt