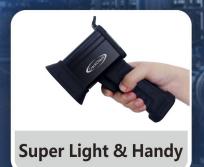

# Explosion-proof Certified Supreme Handy and Light

100% Conformance to Prime Standards

Spirit Series Handheld LED UV Lamp (ST-30) utilizes the state-of-art LED technology, as well as its intrinsically safe mechanical and electrical design, making it a perfect tool for inspection conditions with explosion-proof requirement. Spirit is popular for its explosion proof capability and supreme light and handy design for fluorescent inspection. Safety and portability is the spirit for Spirit Series UV LED Lamp.

Two models are available: ST-30 Battery and ST-30 Mains. Both models consist of 2 high performance UV LEDs and 1 white light LED.

Explosion-proof

Light & Handy

Safety Spectrum

White and **UV** Light

Anti-EMI

## **About Spirit**

Spirit Series handheld LED UV lamp utilizes the state-of-art LED technology and makes it a great tool for fluorescent MT, PT and leak detection. Two versions are available: battery version and mains version ST-30. Both versions consist of 2 UV LEDs and 1 white LED. Spirit is famous for its certified explosion proof capabilities and super light design.

### **Spirit Features**

- Compliance with all international standards and regulations, e.g. ASTM E3022, RRES 90061, AITM6-1001
- Explosion proof certified per EU Directives
- Super light and handy design
- White light and UV light are easily switchable
- Power Supply: Battery or Mains
- 100% solid state circuit ensuring working steadily in strong magnetic field
- Safe and pure UV-A spectrum in the range of 365-370nm with no UV-B and UV-C