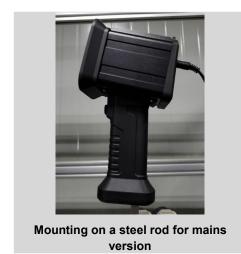

|
| Weight                      | ca. 550g (1.2lb) without batteries ca. 640g (1.5lb) with batteries                                 |                |  |
| Operating Voltage           | 12V                                                                                                | 12V DC         |  |
| Power Supply                | 100-240V AC, 50/60Hz for mains version 2 * 3.7V lithium batteries (Type 18650) for battery version |                |  |
| Running Time                | ~3 hours                                                                                           |                |  |
| Battery Life                | ~1,000 charging cycles                                                                             |                |  |

## **Spirit Mounting Methods**







Mounting with spring balance and hook

### **Spirit Certification**



#### **Accessories & Protection**