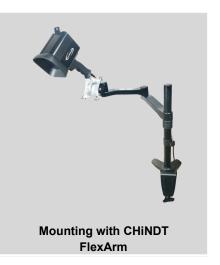

Weight                      | ca. 550g (1.2lb) without batteries ca. 640g (1.5lb) with batteries                                 |                |  |
| Operating Voltage           | 12V                                                                                                | 12V DC         |  |
| Power Supply                | 100-240V AC, 50/60Hz for mains version 2 * 3.7V lithium batteries (Type 18650) for battery version |                |  |
| Running Time                | ~3 hours                                                                                           |                |  |
| Battery Life                | ~1,000 charging cycles                                                                             |                |  |

## **Spirit Mounting Methods**







Mounting with spring balance and hook

### **Spirit Certification**



#### **Accessories & Protection**