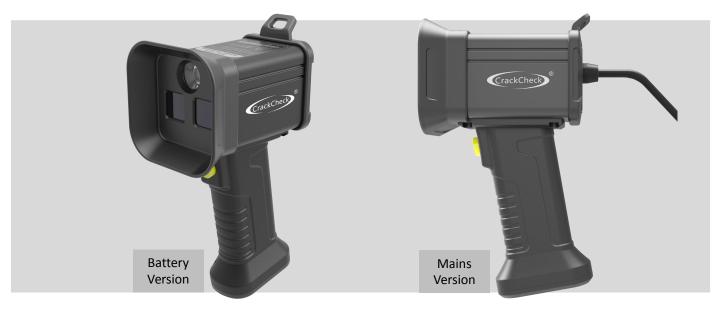

Two models are available: ST-30 Battery and ST-30 Mains. Both models consist of 2 high performance UV LEDs and 1 white light LED.

Explosion-proof

Light & Handy

Safety Spectrum

White and **UV** Light

Anti-EMI

## **About Spirit**

Spirit Series handheld LED UV lamp utilizes the state-of-art LED technology and makes it a great tool for fluorescent MT, PT and leak detection. Two versions are available: battery version and mains version ST-30. Both versions consist of 2 UV LEDs and 1 white LED. Spirit is famous for its certified explosion proof capabilities and super light design.