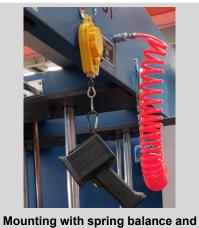

| Weight                      | ca. 550g (1.2lb) without batteries ca. 640g (1.5lb) with batteries                                 |                |  |
| Operating Voltage           | 12V                                                                                                | 12V DC         |  |
| Power Supply                | 100-240V AC, 50/60Hz for mains version 2 * 3.7V lithium batteries (Type 18650) for battery version |                |  |
| Running Time                | ~3 hours                                                                                           |                |  |
| Battery Life                | ~1,000 charging cycles                                                                             |                |  |

## **Spirit Mounting Methods**







Mounting with spring balance and hook

### **Spirit Certification**



#### **Accessories & Protection**