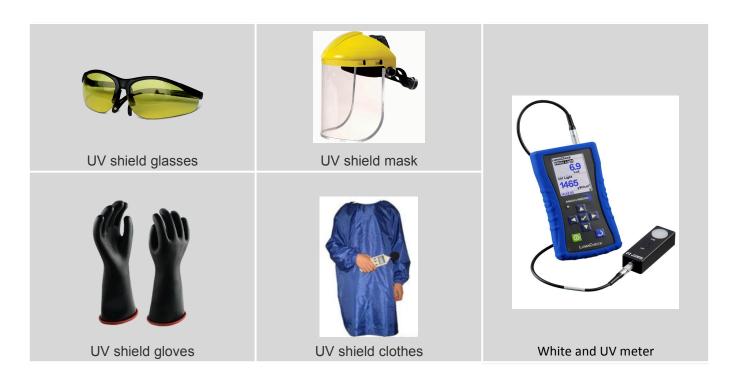

|                |  |
| Operating Voltage           | 12V                                                                                                | 12V DC         |  |
| Power Supply                | 100-240V AC, 50/60Hz for mains version 2 * 3.7V lithium batteries (Type 18650) for battery version |                |  |
| Running Time                | ~3 hours                                                                                           |                |  |
| Battery Life                | ~1,000 charging cycles                                                                             |                |  |

## **Spirit Mounting Methods**







Mounting with spring balance and hook

### **Spirit Certification**



#### **Accessories & Protection**