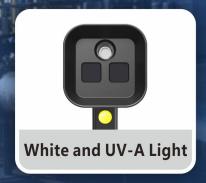

Two models are available: ST-30 Battery and ST-30 Mains. Both models consist of 2 high performance UV LEDs and 1 white light LED.

Explosion-proof

Light & Handy

Safety Spectrum

White and **UV** Light

Anti-EMI

## **About Spirit**

Spirit Series handheld LED UV lamp utilizes the state-of-art LED technology and makes it a great tool for fluorescent MT, PT and leak detection. Two versions are available: battery version and mains version ST-30. Both versions consist of 2 UV LEDs and 1 white LED. Spirit is famous for its certified explosion proof capabilities and super light design.

### **Spirit Features**

- Compliance with all international standards and regulations, e.g. ASTM E3022, RRES 90061, AITM6-1001
- Explosion proof certified per EU Directives
- Super light and handy design
- White light and UV light are easily switchable
- Power Supply: Battery or Mains
- 100% solid state circuit ensuring working steadily in strong magnetic field
- Safe and pure UV-A spectrum in the range of 365-370nm with no UV-B and UV-C